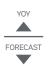

## **Houston Highlights**

Houston's office market posted positive net absorption in Q1 2022, recording 899,763 square feet. About half of the absorption was Hewlett Packard Enterprise's move into two new buildings in The Woodlands submarket. The buildings HPE left unoccupied were sold and are expected to be placed on the rental market later in the year, which will result in about 689,000 square feet of negative absorption. Houston's overall average vacancy rate fell 20 basis points between quarters from 23.3% to at 23.1%. Houston's office inventory increased with 529,900 square feet of new inventory added in Q1. There is still 1.3 million SF of office space under construction.

## **Historic Comparison**

|                                               | 21Q1      | 21Q4      | 22Q1      |
|-----------------------------------------------|-----------|-----------|-----------|
| Total Inventory<br>(in Thousands of SF)       | 236,498.0 | 239,013.4 | 239,543.3 |
| New Supply<br>(in Thousands of SF)            | 148.0     | 1,734.3   | 529.9     |
| Net Absorption<br>(in Thousands of SF)        | (639.6)   | (494.6)   | 899.8     |
| Overall Vacancy                               | 22.0%     | 23.3%     | 23.1%     |
| Under<br>Construction<br>(in Thousands of SF) | 3,381.0   | 1,848.8   | 1,319.0   |
| Overall Asking<br>Lease Rates (NNN)           | \$20.71   | \$20.64   | \$20.59   |