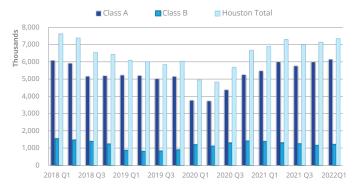

#### **Market Fundamentals**

The forecast in the graph above is based on a trailing four quarter average.