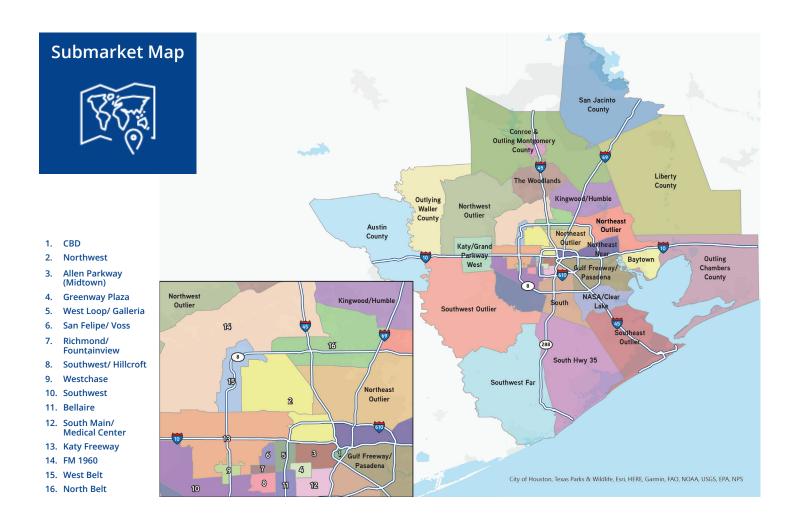

# Submarkets by Class

| Submarket/<br>Class | Total<br>Inventory<br>SF | Direct<br>Availability<br>Rate | Sublease<br>Availability<br>Rate | Availability<br>Rate | Total<br>Vacancy<br>Rate | Previous<br>Vacancy<br>Rate | Net<br>Absorption<br>Current | Net<br>Absorption<br>YTD | Under<br>Construction | Deliveries<br>YTD | Avg Direct<br>Asking Rate<br>(FSG) |
|---------------------|--------------------------|--------------------------------|----------------------------------|----------------------|--------------------------|-----------------------------|------------------------------|--------------------------|-----------------------|-------------------|------------------------------------|
| Allen Parkway       | (Midtown)                |                                |                                  |                      |                          |                             |                              |                          |                       |                   |                                    |
| A                   | 2,437,262                | 15.1%                          | 0.3%                             | 15.4%                | 14.4%                    | 14.4%                       | -679                         | -679                     | 0                     | 0                 | \$39.55                            |
| В                   | 2,686,071                | 16.1%                          | 0.4%                             | 16.5%                | 12.5%                    | 11.5%                       | -25,400                      | -25,400                  | 40,000                | 0                 | \$32.39                            |
| С                   | 497,369                  | 19.6%                          | 0.0%                             | 19.6%                | 19.4%                    | 18.9%                       | -2,581                       | -2,581                   | 0                     | 0                 | \$27.79                            |
| TOTAL               | 5,620,702                | 16.0%                          | 0.3%                             | 16.3%                | 13.9%                    | 13.4%                       | -28,660                      | -28,660                  | 40,000                | 0                 | \$35.09                            |
| Baytown             |                          |                                |                                  |                      |                          |                             |                              |                          |                       |                   |                                    |
| В                   | 122,525                  | 15.9%                          | 0.0%                             | 15.9%                | 15.9%                    | 15.2%                       | -821                         | -821                     | 0                     | 0                 | \$26.29                            |
| С                   | 41,208                   | 25.5%                          | 0.0%                             | 25.5%                | 25.5%                    | 25.5%                       | 0                            | 0                        | 0                     | 0                 | \$0.00                             |
| TOTAL               | 163,733                  | 18.3%                          | 0.0%                             | 18.3%                | 18.3%                    | 17.8%                       | -821                         | -821                     | 0                     | 0                 | \$26.29                            |
| Bellaire            |                          |                                |                                  |                      |                          |                             |                              |                          |                       |                   |                                    |
| A                   | 1,003,401                | 14.0%                          | 2.0%                             | 16.0%                | 15.7%                    | 17.1%                       | 14,658                       | 14,658                   | 0                     | 0                 | \$25.29                            |
| В                   | 1,818,332                | 15.4%                          | 0.1%                             | 15.5%                | 21.1%                    | 21.3%                       | 2,594                        | 2,594                    | 0                     | 0                 | \$24.99                            |
| С                   | 278,379                  | 24.7%                          | 0.0%                             | 24.7%                | 25.5%                    | 26.0%                       | 1,287                        | 1,287                    | 0                     | 0                 | \$18.33                            |
| TOTAL               | 3,100,112                | 15.8%                          | 0.7%                             | 16.5%                | 19.7%                    | 20.4%                       | 18,539                       | 18,539                   | 0                     | 0                 | \$24.49                            |
| Conroe and Ou       | tlying Montgo            | mery County                    |                                  |                      |                          |                             |                              |                          |                       |                   |                                    |
| A                   | 84,913                   | 0.0%                           | 0.0%                             | 0.0%                 | 0.0%                     | 0.0%                        | 0                            | 0                        | 0                     | 0                 | \$0.00                             |
| В                   | 405,825                  | 20.1%                          | 0.0%                             | 20.1%                | 20.1%                    | 14.8%                       | 6,650                        | 6,650                    | 0                     | 32,800            | \$37.16                            |
| С                   | 266,936                  | 0.4%                           | 0.0%                             | 0.4%                 | 0.4%                     | 0.4%                        | 0                            | 0                        | 0                     | 0                 | \$18.00                            |
| TOTAL               | 757,674                  | 10.9%                          | 0.0%                             | 10.9%                | 10.9%                    | 8.1%                        | 6,650                        | 6,650                    | 0                     | 32,800            | \$29.56                            |
| E. Fort Bend Co.    | /Sugar Land              |                                |                                  |                      |                          |                             |                              |                          |                       |                   |                                    |
| A                   | 3,641,050                | 24.6%                          | 21.2%                            | 45.8%                | 22.8%                    | 22.0%                       | -26,458                      | -26,458                  | 0                     | 0                 | \$32.89                            |
| В                   | 2,367,758                | 21.7%                          | 2.8%                             | 24.5%                | 20.1%                    | 19.6%                       | -11,886                      | -11,886                  | 0                     | 0                 | \$25.44                            |
| С                   | 46,239                   | 0.0%                           | 0.0%                             | 0.0%                 | 0.0%                     | 0.0%                        | 0                            | 0                        | 0                     | 0                 | \$0.00                             |
| TOTAL               | 6,055,047                | 23.3%                          | 13.8%                            | 37.1%                | 21.6%                    | 20.9%                       | -38,344                      | -38,344                  | 0                     | 0                 | \$29.95                            |

## Submarkets by Class (continued)

| Submarket/<br>Class | Total<br>Inventory<br>SF | Direct<br>Availability<br>Rate | Sublease<br>Availability<br>Rate | Availability<br>Rate | Total<br>Vacancy<br>Rate | Previous<br>Vacancy<br>Rate | Net<br>Absorption<br>Current | Net<br>Absorption<br>YTD | Under<br>Construction | Deliveries<br>YTD | Avg Direct<br>Asking Rate<br>(FSG) |
|---------------------|--------------------------|--------------------------------|----------------------------------|----------------------|--------------------------|-----------------------------|------------------------------|--------------------------|-----------------------|-------------------|------------------------------------|
| FM 1960             |                          |                                |                                  |                      |                          |                             |                              |                          |                       |                   |                                    |
| A                   | 3,310,014                | 16.6%                          | 0.4%                             | 17.0%                | 16.1%                    | 16.4%                       | 12,091                       | 12,091                   | 0                     | 0                 | \$28.38                            |
| В                   | 5,924,908                | 21.3%                          | 0.5%                             | 21.8%                | 19.9%                    | 19.9%                       | 1,615                        | 1,615                    | 0                     | 0                 | \$17.18                            |
| С                   | 1,706,101                | 2.9%                           | 0.0%                             | 2.9%                 | 3.2%                     | 4.3%                        | 19,768                       | 19,768                   | 0                     | 0                 | \$14.70                            |
| TOTAL               | 10,941,023               | 17.0%                          | 0.4%                             | 17.4%                | 16.1%                    | 16.4%                       | 33,474                       | 33,474                   | 0                     | 0                 | \$20.18                            |
| Greenway Plaz       | a                        |                                |                                  |                      |                          |                             |                              |                          |                       |                   |                                    |
| A                   | 6,738,048                | 24.3%                          | 3.8%                             | 28.2%                | 27.8%                    | 28.5%                       | 48,133                       | 48,133                   | 0                     | 0                 | \$36.27                            |
| В                   | 3,344,470                | 20.5%                          | 1.4%                             | 21.9%                | 19.0%                    | 16.8%                       | -72,991                      | -72,991                  | 0                     | 0                 | \$29.71                            |
| С                   | 418,144                  | 16.5%                          | 0.0%                             | 16.5%                | 9.3%                     | 9.2%                        | -306                         | -306                     | 0                     | 0                 | \$23.05                            |
| TOTAL               | 10,500,662               | 22.8%                          | 2.9%                             | 25.7%                | 24.3%                    | 24.0%                       | -25,164                      | -25,164                  | 0                     | 0                 | \$33.65                            |
| Gulf Freeway/F      | asadena                  |                                |                                  |                      |                          |                             |                              |                          |                       |                   |                                    |
| A                   | 188,582                  | 31.0%                          | 3.4%                             | 34.4%                | 1.1%                     | 1.1%                        | 0                            | 0                        | 168,600               | 0                 | \$32.03                            |
| В                   | 2,951,055                | 16.5%                          | 0.5%                             | 17.1%                | 15.8%                    | 16.6%                       | 69,897                       | 69,897                   | 60,000                | 57,077            | \$20.75                            |
| С                   | 819,877                  | 5.1%                           | 0.0%                             | 5.1%                 | 5.4%                     | 2.5%                        | -24,270                      | -24,270                  | 0                     | 0                 | \$16.34                            |
| TOTAL               | 3,959,514                | 14.8%                          | 0.5%                             | 15.4%                | 12.9%                    | 12.9%                       | 45,627                       | 45,627                   | 228,600               | 57,077            | \$20.37                            |
| l-10 East           |                          |                                |                                  |                      |                          |                             |                              |                          |                       |                   |                                    |
| В                   | 456,396                  | 20.9%                          | 0.0%                             | 20.9%                | 18.5%                    | 14.8%                       | -16,729                      | -16,729                  | 0                     | 0                 | \$17.16                            |
| С                   | 249,124                  | 11.4%                          | 0.0%                             | 11.4%                | 7.4%                     | 8.4%                        | 2,508                        | 2,508                    | 0                     | 0                 | \$23.52                            |
| TOTAL               | 705,520                  | 17.5%                          | 0.0%                             | 17.5%                | 14.6%                    | 12.5%                       | -14,221                      | -14,221                  | 0                     | 0                 | \$19.41                            |
| Katy Freeway        |                          |                                |                                  |                      |                          |                             |                              |                          |                       |                   |                                    |
| A                   | 23,074,803               | 25.0%                          | 5.7%                             | 29.4%                | 20.4%                    | 21.5%                       | 238,895                      | 238,895                  | 186,000               | 0                 | \$31.49                            |
| В                   | 10,209,039               | 22.8%                          | 2.0%                             | 24.8%                | 22.9%                    | 24.0%                       | 110,058                      | 110,058                  | 0                     | 0                 | \$20.82                            |
| С                   | 977,743                  | 4.9%                           | 0.7%                             | 5.6%                 | 5.3%                     | 4.9%                        | -4,741                       | -4,741                   | 0                     | 0                 | \$23.55                            |
| TOTAL               | 34,261,585               | 23.8%                          | 4.5%                             | 27.4%                | 20.7%                    | 21.8%                       | 344,212                      | 344,212                  | 186,000               | 0                 | \$28.08                            |
| Katy Grand Par      | kway West                |                                |                                  |                      |                          |                             |                              |                          |                       |                   |                                    |
| A                   | 1,743,591                | 17.9%                          | 10.4%                            | 28.2%                | 22.4%                    | 22.3%                       | -217                         | -217                     | 0                     | 0                 | \$30.96                            |
| В                   | 1,016,763                | 5.8%                           | 0.2%                             | 6.1%                 | 3.1%                     | 3.2%                        | 1,442                        | 1,442                    | 20,758                | 0                 | \$31.54                            |
| С                   | 149,262                  | 0.0%                           | 0.0%                             | 0.0%                 | 0.0%                     | 0.0%                        | 0                            | 0                        | 0                     | 0                 | \$0.00                             |
| TOTAL               | 2,909,616                | 12.8%                          | 6.3%                             | 19.0%                | 14.5%                    | 14.5%                       | 1,225                        | 1,225                    | 20,758                | 0                 | \$31.17                            |
| Kingwood/Hum        | ıble                     |                                |                                  |                      |                          |                             |                              |                          |                       |                   |                                    |
| В                   | 1,328,142                | 8.5%                           | 0.4%                             | 8.9%                 | 6.8%                     | 8.0%                        | 15,282                       | 15,282                   | 0                     | 0                 | \$21.40                            |
| С                   | 120,762                  | 0.3%                           | 0.0%                             | 0.3%                 | 0.3%                     | 0.8%                        | 500                          | 500                      | 0                     | 0                 | \$20.19                            |
| TOTAL               | 1,448,904                | 7.8%                           | 0.4%                             | 8.2%                 | 6.3%                     | 7.4%                        | 15,782                       | 15,782                   | 0                     | 0                 | \$21.30                            |
| NASA/Clear Lal      | ke                       |                                |                                  |                      |                          |                             |                              |                          |                       |                   |                                    |
| A                   | 1,845,338                | 21.2%                          | 0.6%                             | 21.9%                | 15.0%                    | 15.3%                       | 3,905                        | 3,905                    | 0                     | 0                 | \$25.66                            |
| В                   | 2,429,849                | 4.9%                           | 0.3%                             | 5.2%                 | 5.6%                     | 5.5%                        | -1,758                       | -1,758                   | 0                     | 0                 | \$18.56                            |
| С                   | 428,839                  | 5.2%                           | 0.0%                             | 5.2%                 | 5.2%                     | 4.1%                        | -4,678                       | -4,678                   | 0                     | 0                 | \$17.19                            |
| TOTAL               | 4,704,026                | 11.3%                          | 0.4%                             | 11.8%                | 9.3%                     | 9.2%                        | -2,531                       | -2,531                   | 0                     | 0                 | \$21.22                            |
| North Belt/Gre      | enspoint                 |                                |                                  |                      |                          |                             |                              |                          |                       |                   |                                    |
| A                   | 5,356,378                | 57.8%                          | 1.4%                             | 59.2%                | 58.3%                    | 59.4%                       | 56,990                       | 56,990                   | 0                     | 0                 | \$19.66                            |
| В                   | 5,957,851                | 39.5%                          | 0.4%                             | 39.9%                | 38.4%                    | 38.6%                       | 11,393                       | 11,393                   | 0                     | 0                 | \$15.65                            |
| С                   | 1,204,038                | 22.4%                          | 0.0%                             | 22.4%                | 22.1%                    | 19.8%                       | -27,978                      | -27,978                  | 0                     | 0                 | \$14.70                            |
| TOTAL               | 12,518,267               | 45.7%                          | 0.8%                             | 46.5%                | 45.3%                    | 45.7%                       | 40,405                       | 40,405                   | 0                     | 0                 | \$17.27                            |

## Submarkets by Class (continued)

| Submarket/<br>Class | Total<br>Inventory<br>SF | Direct<br>Availability<br>Rate | Sublease<br>Availability<br>Rate | Availability<br>Rate | Total<br>Vacancy<br>Rate | Previous<br>Vacancy<br>Rate | Net<br>Absorption<br>Current | Net<br>Absorption<br>YTD | Under<br>Construction | Deliveries<br>YTD | Avg Direct<br>Asking Rate<br>(FSG) |
|---------------------|--------------------------|--------------------------------|----------------------------------|----------------------|--------------------------|-----------------------------|------------------------------|--------------------------|-----------------------|-------------------|------------------------------------|
| Northeast Nea       |                          |                                |                                  |                      |                          |                             |                              |                          |                       |                   | (.55)                              |
| A                   | 642,223                  | 0.4%                           | 0.0%                             | 0.4%                 | 0.4%                     | 0.4%                        | 0                            | 0                        | 0                     | 0                 | \$0.00                             |
| В                   | 166,768                  | 25.3%                          | 0.0%                             | 25.3%                | 25.3%                    | 28.4%                       | 5,137                        | 5,137                    | 0                     | 0                 | \$20.91                            |
| С                   | 57,823                   | 70.0%                          | 0.0%                             | 70.0%                | 72.1%                    | 50.6%                       | -12,425                      | -12,425                  | 0                     | 0                 | \$15.22                            |
| TOTAL               | 866,814                  | 9.8%                           | 0.0%                             | 9.8%                 | 10.0%                    | 9.1%                        | -7,288                       | -7,288                   | 0                     | 0                 | \$19.45                            |
| Northwest and       | Northwest O              | utlier                         |                                  |                      |                          |                             |                              |                          |                       |                   |                                    |
| A                   | 1,955,916                | 29.3%                          | 2.0%                             | 31.3%                | 29.1%                    | 32.2%                       | 60,215                       | 60,215                   | 0                     | 0                 | \$22.86                            |
| В                   | 6,230,239                | 16.7%                          | 0.7%                             | 17.1%                | 16.3%                    | 16.6%                       | 15,635                       | 15,635                   | 265,095               | 0                 | \$17.77                            |
| С                   | 1,267,947                | 12.2%                          | 0.3%                             | 12.5%                | 8.8%                     | 8.6%                        | -3,379                       | -3,379                   | 0                     | 0                 | \$16.14                            |
| TOTAL               | 9,454,102                | 18.7%                          | 0.9%                             | 19.4%                | 17.9%                    | 18.8%                       | 72,471                       | 72,471                   | 265,095               | 0                 | \$18.60                            |
| Richmond/Four       | ntainview                |                                |                                  |                      |                          |                             |                              |                          |                       |                   |                                    |
| В                   | 800,799                  | 15.6%                          | 0.0%                             | 15.6%                | 12.4%                    | 12.4%                       | -137                         | -137                     | 0                     | 0                 | \$17.74                            |
| С                   | 319,716                  | 4.1%                           | 0.0%                             | 4.1%                 | 2.9%                     | 2.9%                        | 0                            | 0                        | 0                     | 0                 | \$16.39                            |
| TOTAL               | 1,120,515                | 12.3%                          | 0.0%                             | 12.3%                | 9.7%                     | 9.7%                        | -137                         | -137                     | 0                     | 0                 | \$17.35                            |
| San Felipe/Vos      | S                        |                                |                                  |                      |                          |                             |                              |                          |                       |                   |                                    |
| Α                   | 2,255,470                | 36.5%                          | 2.8%                             | 39.4%                | 32.7%                    | 34.0%                       | 29,365                       | 29,365                   | 0                     | 0                 | \$35.63                            |
| В                   | 2,871,043                | 24.8%                          | 0.0%                             | 24.8%                | 22.7%                    | 21.7%                       | -27,695                      | -27,695                  | 0                     | 0                 | \$22.84                            |
| TOTAL               | 5,126,513                | 29.9%                          | 1.2%                             | 31.2%                | 27.1%                    | 27.1%                       | 1,670                        | 1,670                    | 0                     | 0                 | \$28.47                            |
| South               |                          |                                |                                  |                      |                          |                             |                              |                          |                       |                   |                                    |
| В                   | 364,988                  | 19.8%                          | 0.0%                             | 19.8%                | 20.1%                    | 19.8%                       | -1,199                       | -1,199                   | 0                     | 0                 | \$25.87                            |
| С                   | 165,387                  | 6.5%                           | 0.0%                             | 6.5%                 | 6.5%                     | 6.5%                        | 0                            | 0                        | 0                     | 0                 | \$20.00                            |
| TOTAL               | 530,375                  | 15.7%                          | 0.0%                             | 15.7%                | 15.9%                    | 15.7%                       | -1,199                       | -1,199                   | 0                     | 0                 | \$24.04                            |
| South Main/Me       | edical Center            |                                |                                  |                      |                          |                             |                              |                          |                       |                   |                                    |
| В                   | 849,964                  | 12.2%                          | 0.0%                             | 12.2%                | 12.6%                    | 11.9%                       | -6,125                       | -6,125                   | 0                     | 0                 | \$20.15                            |
| С                   | 224,121                  | 11.9%                          | 0.0%                             | 11.9%                | 19.7%                    | 19.7%                       | 0                            | 0                        | 0                     | 0                 | \$18.32                            |
| TOTAL               | 1,074,085                | 12.1%                          | 0.0%                             | 12.1%                | 14.1%                    | 13.5%                       | -6,125                       | -6,125                   | 0                     | 0                 | \$19.77                            |
| Southeast           | ı                        |                                |                                  |                      |                          |                             |                              |                          |                       |                   |                                    |
| В                   | 1,394,307                | 5.5%                           | 0.0%                             | 5.5%                 | 2.3%                     | 2.3%                        | 243                          | 243                      | 0                     | 0                 | \$17.64                            |
| С                   | 322,220                  | 0.0%                           | 0.0%                             | 0.0%                 | 0.0%                     | 0.0%                        | 0                            | 0                        | 0                     | 0                 | \$0.00                             |
| TOTAL               | 1,716,527                | 4.5%                           | 0.0%                             | 4.5%                 | 1.9%                     | 1.9%                        | 243                          | 243                      | 0                     | 0                 | \$17.64                            |
| Southwest           |                          |                                |                                  |                      |                          |                             |                              |                          | -                     | _                 |                                    |
| A                   | 1,377,347                | 24.7%                          | 4.2%                             | 28.9%                | 26.8%                    | 21.6%                       | -70,711                      | -70,711                  | 0                     | 0                 | \$17.91                            |
| В                   | 6,135,487                | 24.0%                          | 0.0%                             | 24.0%                | 20.3%                    | 20.9%                       | 39,512                       | 39,512                   | 0                     | 0                 | \$18.17                            |
| C                   | 1,376,244                |                                | 0.0%                             | 5.5%                 | 5.0%                     | 5.9%                        | 12,558                       | 12,558                   | 0                     | 0                 |                                    |
| TOTAL               | 8,889,078                | 21.2%                          | 0.7%                             | 21.9%                | 18.9%                    | 18.7%                       | -18,641                      | -18,641                  | 0                     | 0                 | \$17.94                            |
| Southwest Far       |                          |                                | 0.007                            | 12.50/               | C 404                    | C 40'                       |                              |                          | 00.000                |                   | #24.C2                             |
| A                   | 668,435                  | 13.5%                          | 0.0%                             | 13.5%                | 6.1%                     | 6.1%                        | 0                            | 0                        | 80,000                | 0                 | \$34.63                            |
| В                   | 634,615                  | 4.3%                           | 0.0%                             | 4.3%                 | 4.3%                     | 4.3%                        | 0                            | 0                        | 0                     | 0                 | \$22.76                            |
| C                   | 91,661                   | 2.2%                           | 0.0%                             | 2.2%                 | 2.2%                     | 2.2%                        | 0                            | 0                        | 0 000                 | 0                 | \$0.00                             |
| TOTAL The Woodlands | 1,394,711                | 8.6%                           | 0.0%                             | 8.6%                 | 5.0%                     | 5.0%                        | 0                            | 0                        | 80,000                | 0                 | \$28.85                            |
| A                   |                          | 14.2%                          | 4.4%                             | 18.6%                | 16.2%                    | 17.1%                       | 482,117                      | 482,117                  | 0                     | 440,000           | \$36.38                            |
| В                   | 14,025,587<br>3,848,849  | 15.9%                          | 4.4%                             | 19.9%                | 16.2%                    | 16.7%                       | -993                         | -993                     | 35,000                | 440,000           | \$36.38                            |
| С                   | 279,446                  | 42.0%                          | 1.8%                             | 43.8%                | 26.8%                    | 25.0%                       | -4,894                       | -4,894                   | 35,000                | 0                 | \$16.00                            |
| TOTAL               | 18,153,882               | 15.0%                          | 4.3%                             | 19.3%                | 16.5%                    | 17.1%                       | 476,230                      | 476,230                  | 35,000                | 440,000           | \$34.33                            |
| IOIAL               | 10,133,862               | 13.0%                          | 4.5%                             | 1 7.5%               | 10.5%                    | 17.170                      | 4/0,230                      | 4/0,230                  | 35,000                | 440,000           | P34.33                             |

## Submarkets by Class (continued)

| Submarket/<br>Class | Total<br>Inventory<br>SF | Direct<br>Availability<br>Rate | Sublease<br>Availability<br>Rate | Availability<br>Rate | Total<br>Vacancy<br>Rate | Previous<br>Vacancy<br>Rate | Net<br>Absorption<br>Current | Net<br>Absorption<br>YTD | Under<br>Construction | Deliveries<br>YTD | Avg Direct<br>Asking Rate<br>(FSG) |
|---------------------|--------------------------|--------------------------------|----------------------------------|----------------------|--------------------------|-----------------------------|------------------------------|--------------------------|-----------------------|-------------------|------------------------------------|
| West Belt           |                          |                                |                                  |                      |                          |                             |                              |                          |                       |                   |                                    |
| A                   | 4,158,346                | 31.7%                          | 3.5%                             | 35.2%                | 24.3%                    | 24.6%                       | 12,899                       | 12,899                   | 0                     | 0                 | \$25.80                            |
| В                   | 1,903,404                | 21.0%                          | 2.4%                             | 23.3%                | 19.5%                    | 21.1%                       | 29,827                       | 29,827                   | 0                     | 0                 | \$21.24                            |
| С                   | 87,629                   | 0.0%                           | 0.0%                             | 0.0%                 | 0.0%                     | 0.0%                        | 0                            | 0                        | 0                     | 0                 | \$0.00                             |
| TOTAL               | 6,149,379                | 27.9%                          | 3.1%                             | 31.0%                | 22.5%                    | 23.2%                       | 42,726                       | 42,726                   | 0                     | 0                 | \$24.37                            |
| West Loop/Gal       | eria                     |                                |                                  |                      |                          |                             |                              |                          |                       |                   |                                    |
| A                   | 19,197,941               | 29.7%                          | 4.6%                             | 34.4%                | 28.5%                    | 29.5%                       | 197,671                      | 197,671                  | 77,189                | 0                 | \$36.69                            |
| В                   | 5,376,811                | 17.4%                          | 0.2%                             | 17.6%                | 16.4%                    | 16.6%                       | 8,944                        | 8,944                    | 0                     | 0                 | \$24.84                            |
| С                   | 153,712                  | 12.6%                          | 0.0%                             | 12.6%                | 12.6%                    | 10.3%                       | -3,676                       | -3,676                   | 0                     | 0                 | \$18.75                            |
| TOTAL               | 24,728,464               | 26.9%                          | 3.6%                             | 30.6%                | 25.8%                    | 26.6%                       | 202,939                      | 202,939                  | 77,189                | 0                 | \$34.00                            |
| Westchase           |                          |                                |                                  |                      |                          |                             |                              |                          |                       |                   |                                    |
| A                   | 9,825,627                | 26.7%                          | 6.0%                             | 32.7%                | 28.1%                    | 28.5%                       | 38,549                       | 38,549                   | 0                     | 0                 | \$32.53                            |
| В                   | 7,710,453                | 29.0%                          | 2.7%                             | 31.7%                | 29.4%                    | 27.2%                       | -173,744                     | -173,744                 | 0                     | 0                 | \$21.73                            |
| С                   | 111,046                  | 0.0%                           | 0.0%                             | 0.0%                 | 0.0%                     | 0.0%                        | 0                            | 0                        | 0                     | 0                 | \$0.00                             |
| TOTAL               | 17,647,126               | 27.5%                          | 4.5%                             | 32.1%                | 28.5%                    | 27.8%                       | -135,195                     | -135,195                 | 0                     | 0                 | \$27.78                            |