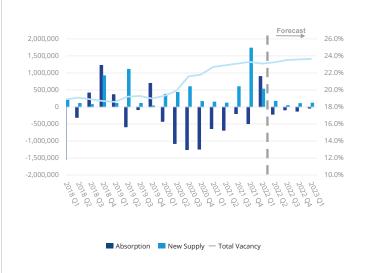

## **Houston Highlights**

Houston's office market posted positive net absorption in Q1 2022, recording 899,763 square feet. About half of the absorption was Hewlett Packard Enterprise's move into two new buildings in The Woodlands submarket. The buildings HPE left unoccupied were sold and are expected to be placed on the rental market later in the year, which will result in about 689,000 square feet of negative absorption. Houston's overall average vacancy rate fell 20 basis points between quarters from 23.3% to at 23.1%. Houston's office inventory increased with 529,900 square feet of new inventory added in Q1. There is still 1.3 million SF of office space under construction.

## **Historic Comparison**

|                                               | 21Q1      | 21Q4      | 22Q1      |
|-----------------------------------------------|-----------|-----------|-----------|
| Total Inventory<br>(in Thousands of SF)       | 236,498.0 | 239,013.4 | 239,543.3 |
| New Supply<br>(in Thousands of SF)            | 148.0     | 1,734.3   | 529.9     |
| Net Absorption<br>(in Thousands of SF)        | (639.6)   | (494.6)   | 899.8     |
| Overall Vacancy                               | 22.0%     | 23.3%     | 23.1%     |
| Under<br>Construction<br>(in Thousands of SF) | 3,381.0   | 1,848.8   | 1,319.0   |
| Overall Asking<br>Lease Rates (NNN)           | \$20.71   | \$20.64   | \$20.59   |

#### **Market Fundamentals**

The forecast in the graph above is based on a trailing four quarter average.