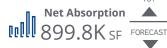

## **Key Takeaways**

- Houston office market records positive net absorption
- Vacancy rates down slightly
- Annual leasing activity down 5%
- Tenants and landlords continue to see longer construction

## **Houston Highlights**

Houston's office market posted positive net absorption in Q1 2022, recording 899,763 square feet. About half of the absorption was Hewlett Packard Enterprise's move into two new buildings in The Woodlands submarket. The buildings HPE left unoccupied were sold and are expected to be placed on the rental market later in the year, which will result in about 689,000 square feet of negative absorption. Houston's overall average vacancy rate fell 20 basis points between quarters from 23.3% to at 23.1%. Houston's office inventory increased with 529,900 square feet of new inventory added in Q1. There is still 1.3 million SF of office space under construction.