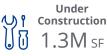

## **Houston Highlights**

Houston's office market posted positive net absorption in Q1 2022, recording 899,763 square feet. About half of the absorption was Hewlett Packard Enterprise's move into two new buildings in The Woodlands submarket. The buildings HPE left unoccupied were sold and are expected to be placed on the rental market later in the year, which will result in about 689,000 square feet of negative absorption. Houston's overall average vacancy rate fell 20 basis points between quarters from 23.3% to at 23.1%. Houston's office inventory increased with 529,900 square feet of new inventory added in Q1. There is still 1.3 million SF of office space under construction.